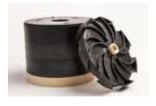

### SENSORS

The new compact electronic pressure transducer with built-in temperature sensor developed by DAB, together with the flow sensor, both positioned on the pump delivery, send the necessary signals to the board for proper control of the system.

### **INTERNAL HYDRAULIC** CONNECTIONS

Designed to minimise the dimensions, ensure compactness of the system and make maintenance easy.