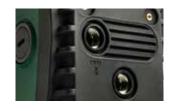

### SENSORS

The new compact electronic pressure transducer with built-in temperature sensor developed by DAB, together with the flow sensor, both positioned on the pump delivery, send the necessary signals to the board for proper control of the system.

### MOTOR

New water-cooled motor highly resistant to corrosion. Makes it possible to install the system in a recess.