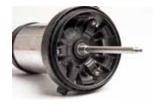

### MOTOR

New water-cooled motor highly resistant to corrosion. Makes it possible to install the system in a recess.

The noise perceived as well the vibrations are reduced to the minimum and the system is whisper-silent only 45 dB in standard use.

HYDRAULICS Multi-stage self-priming up to 8 m.

MOTOR

The new water-cooled motor eliminates noise generated by the traditional cooling fans.