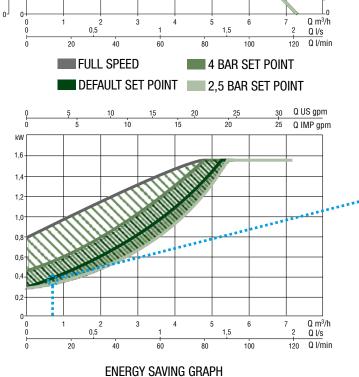

### **INVERTER ELECTRONIC** BOARD

Thanks to the Inverter technology, e.sybox draws the energy necessary according to the water requirements, thereby avoiding futile wastes and allowing considerable economic savings.

### INVERTER

The new variable-speed electronics ensures constant pressure in relation to the flow rate. The systems with inverter technology make less noise compared to the traditional on/off systems because they regulate the motor rpm according to requirements and are also equipped with gradual startup and switch off.