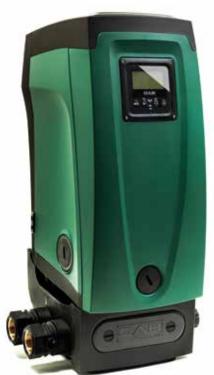

### ELECTRONIC WATER PRESSURE SYSTEM

We conceived e.sybox according to our idea of ergonomic technology\* and we have developed it enclosing and expressing all the DAB technological know-how based on 37 years of experience in the mechanics and electronics sector.

EJUDOX

A new **PATENTED** milestone of DAB evolution.

The result is a system, the only one of its kind, efficient, compact, easy to use and satisfactory for the installer as well as the final user.

Thanks to these features, the e.sybox is the most evolved ergonomic system in the world in the field of water pressurization for domestic and residential use.

# e.rybox

Every detail of the e.sybox is carefully designed to ensure the levels of comfort which fix new reference standards for the sector.

Just connect the e.sybox to the power socket to have all the water required, when it is required.