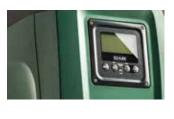

### DISPLAY

LCD 70x40 mm high-resolution adjustable for easy reading in the various installations. The user-friendly interface makes it possible to access all the information and customise the main settings according to the specificity of the application.