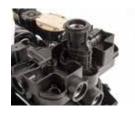

### SENSORS

The new compact electronic pressure transducer with built-in temperature sensor developed by DAB, together with the flow sensor, both positioned on the pump delivery, send the necessary signals to the board for proper control of the system.

### **INTERNAL HYDRAULIC** CONNECTIONS

Designed to minimise the dimensions, ensure compactness of the system and make maintenance easy.