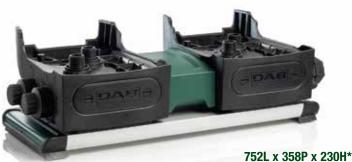

# e.rydock

e.sydock, thanks to the 4 plumbing configuration possibilities offers an 'installation even more rapid, easy and flexible.

e.sydock is complete with all the interfaces required for connecting to the system.

Also the maintenance has never been so simple thanks to the rapid disconnect function.

e.sydock incorporates anti vibration feet to ensure the same quietness as e.sybox.

## ϾͺʹϽʹϤͳϢͿϽ

e.sytwin is the evolution of e.sydock, of which maintains all the benefits, for the creation of two groups of pumps.

### **MORE POWER, LESS SPACE**

e.sytwin offers exceptional performance thanks to possibility of combined operation with a reduced size of 50% compared to any other equivalent traditional system.

### **EVERYTHING YOU NEED**

the wireless interface handles the communication between the two unit, e.sydock ensures the hydraulic connection and it is thanks to this technology that e.sytwin does not need any other additional components for its installation and operation.