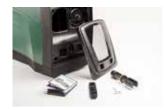

### TECHNICAL COMPARTMENT

Allows easy access to the rotor shaft, vertical filling plug and expansion tank. It is also a practical housing for the maintenance tools and user's guide, functional for using the system.