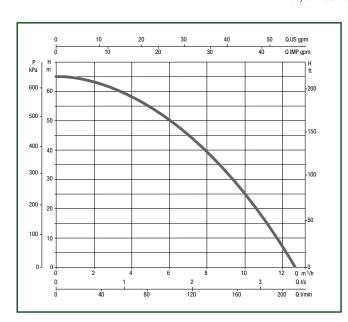

The noise perceived as well the vibrations are reduced to the minimum and the system is whisper-silent only 45 dB in standard use.

HYDRAULICS Multi-stage self-priming up to 8 m.

MOTOR

The new water-cooled motor eliminates noise generated by the traditional cooling fans.