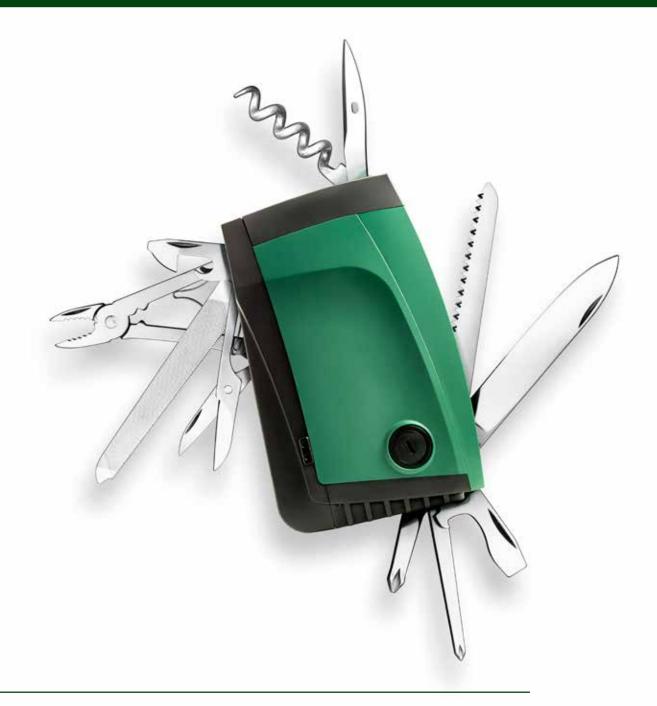

EJUDOX

A new **PATENTED** milestone of DAB evolution.

The result is a system, the only one of its kind, efficient, compact, easy to use and satisfactory for the installer as well as the final user.

Thanks to these features, the e.sybox is the most evolved ergonomic system in the world in the field of water pressurization for domestic and residential use.

### **PRODUCT EVOLUTION**

ACTIVE EI

\_\_\_\_

-

SMART PRESS

JET

AQUAJET

## ERGONOMIC TECHNOLOGY

\*Ergonomic technology is characterised by a high level of usability, which may be expressed by means of the following dimensions: • the ease of installation

- the ease of learning to operate the system
- a satisfactory use