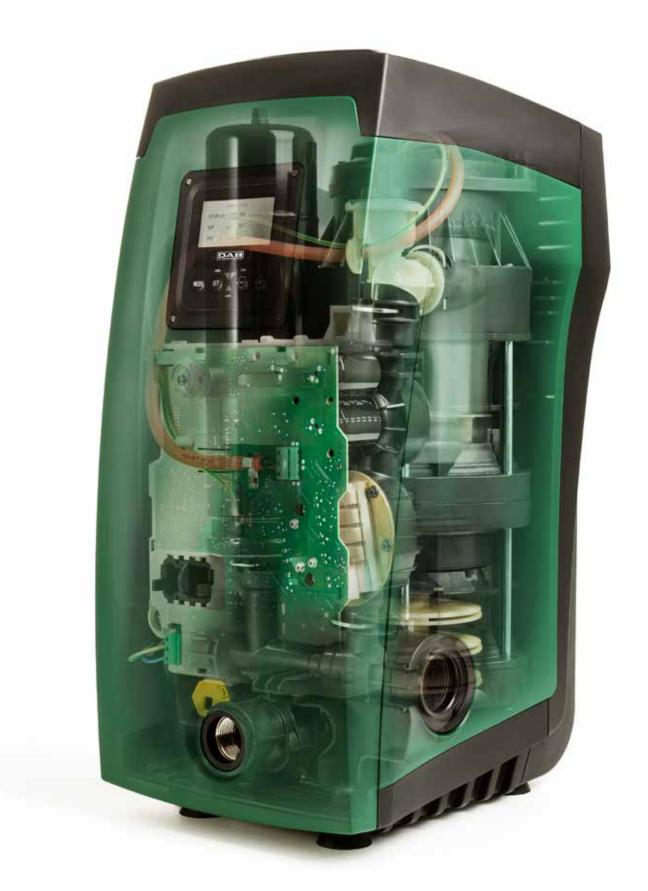

### **INVERTER ELECTRONIC** BOARD

Thanks to the Inverter technology, e.sybox draws the energy necessary according to the water requirements, thereby avoiding futile wastes and allowing considerable economic savings.

### SENSORS

The new compact electronic pressure transducer with built-in temperature sensor developed by DAB, together with the flow sensor, both positioned on the pump delivery, send the necessary signals to the board for proper control of the system.

### **INTERNAL HYDRAULIC** CONNECTIONS

Designed to minimise the dimensions, ensure compactness of the system and make maintenance easy.

### **EXPANSION TANK**

Integrated in the system, it has a 2-litre capacity and is certified for drinking water. Comes with a 5-year guarantee, no maintenance required.

### TECHNICAL COMPARTMENT

Allows easy access to the rotor shaft, vertical filling plug and expansion tank. It is also a practical housing for the maintenance tools and user's guide, functional for using the system.

### MOTOR

New water-cooled motor highly resistant to corrosion. Makes it possible to install the system in a recess.