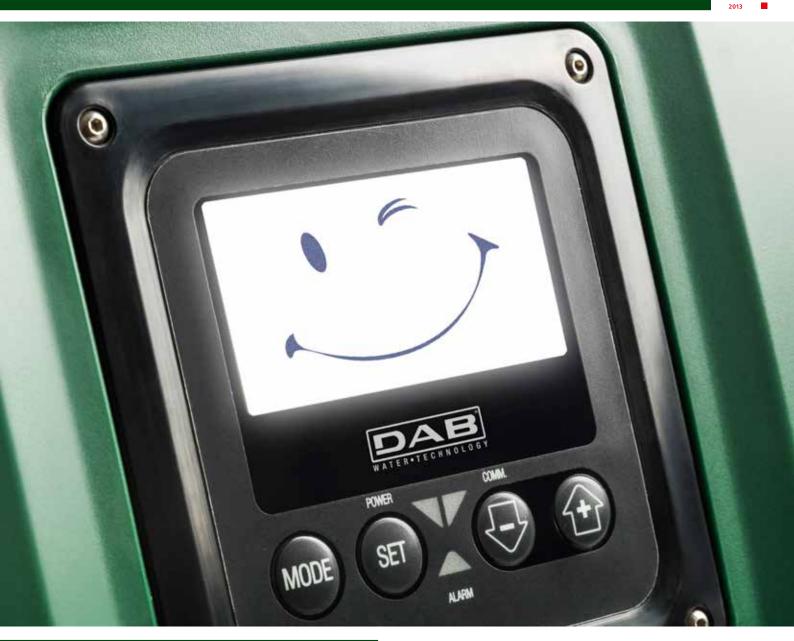

### DISPLAY

LCD 70x40 mm high-resolution adjustable for easy reading in the various installations. The user-friendly interface makes it possible to access all the information and customise the main settings according to the specificity of the application.