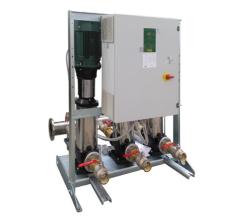

A total of 192 pumps have been installed for the full supply of pressurised water, drainage and disposal of waste water for the entire village.

DRENAG 1800T - 20 SETS WITH DAB E.BOX CONTROL PANEL

DRENAG 1000 T - 20 SETS WITH DAB E.BOX | 4 NKV 20-7 - 2 BOOSTER SETS CONTROL PANEL | 3 NKV 10/2 T IF3 400-50- 20 BC

4 NKV 15/6 T – 2 BOOSTER SETS 4 NKV 32/4 T – 1 BOOSTER SET 4 NKV 20-7 – 2 BOOSTER SETS 3 NKV 10/2 T JE3 400-50- 20 BOOSTER SETS

2 KVC 35/120 T - 2 BOOSTER SETS

2 KI 30/90M - 125 BOOSTER SETS