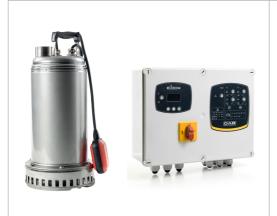

A total of 192 pumps have been installed for the full supply of pressurised water, drainage and disposal of waste water for the entire village.

DRENAG 1800T - 20 SETS WITH DAB E.BOX CONTROL PANEL

DRENAG 1000 T - 20 SETS WITH DAB E.BOX | 4 NKV 20-7 - 2 BOOSTER SETS CONTROL PANEL | 3 NKV 10/2 T IF3 400-50- 20 BC

4 NKV 15/6 T – 2 BOOSTER SETS 4 NKV 32/4 T – 1 BOOSTER SET 4 NKV 20-7 – 2 BOOSTER SETS 3 NKV 10/2 T JE3 400-50- 20 BOOSTER SETS

2 KVC 35/120 T - 2 BOOSTER SETS

2 KI 30/90M - 125 BOOSTER SETS