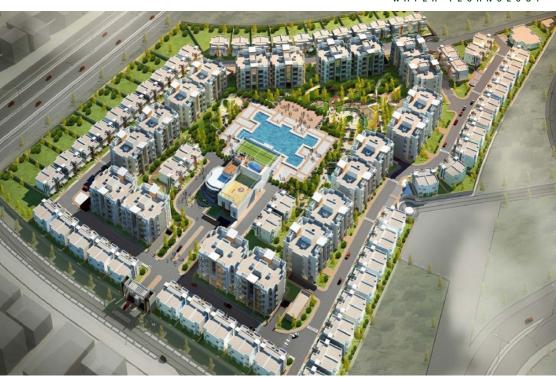

#### WHERE:

**Lusail City** is located 20 km north of the Qatari capital, Doha, and is divided into 19 districts offering a variety of services, including commercial and financial centres (designed by Foster and Partners), 25,000 residential units, 36 schools, 2 golf courses, a hospital, beaches, and marinas with berths for more than 1,800 boats.

## THE REQUEST:

One of Lusail's residential complexes, named after Beverly Hills, is an area covering 115,066 square metres. The project envisages the construction of 114 villas, 20 multi-storey buildings, a clubhouse, a nursery building, a guardroom and a swimming pool.