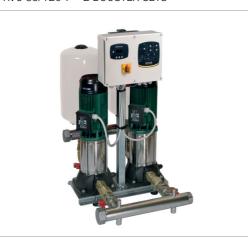

A total of 192 pumps have been installed for the full supply of pressurised water, drainage and disposal of waste water for the entire village.

DRENAG 1800T - 20 SETS WITH DAB E.BOX CONTROL PANEL

DRENAG 1000 T - 20 SETS WITH DAB E.BOX | 4 NKV 20-7 - 2 BOOSTER SETS CONTROL PANEL | 3 NKV 10/2 T IF3 400-50- 20 BC

4 NKV 15/6 T – 2 BOOSTER SETS 4 NKV 32/4 T – 1 BOOSTER SET 4 NKV 20-7 – 2 BOOSTER SETS 3 NKV 10/2 T JE3 400-50- 20 BOOSTER SETS

2 KVC 35/120 T - 2 BOOSTER SETS

2 KI 30/90M - 125 BOOSTER SETS