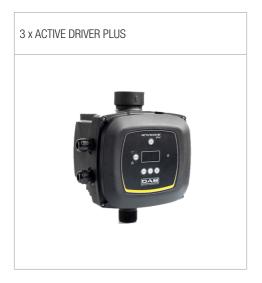

The customer chose 3 x KV 10/6 T/N with VFD Active Driver Plus.

KV 10/6 is an efficient multistage vertical pump: in this case, 10 m3/h is the water flow of any single pump in the medium working condition, 6 is the number of impellers seated on the shaft. Having more than one impeller is the condition to reach higher pressure. On the other hand, for reaching higher flow, three pumps were working in parallel in the same booster set, each of them providing 33% of the maximum duty.

The management of the operation is demanded to the VFDs, that are alternating the start and stop of the pumps at partial request. This allows constant pressure, then energy saving and better comfort to users. Active Driver Plus is the best choice in residential buildings, because it's a sensor integrated device easy to install. The installer was surprised by the small size of the booster set and easiness of setup for frequency drive Active Driver Plus. The pressure set worked with no problems from the very first start.