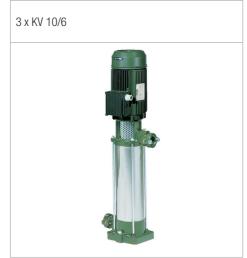

The customer chose 3 x KV 10/6 T/N with VFD Active Driver Plus.

KV 10/6 is an efficient multistage vertical pump: in this case, 10 m3/h is the water flow of any single pump in the medium working condition, 6 is the number of impellers seated on the shaft. Having more than one impeller is the condition to reach higher pressure. On the other hand, for reaching higher flow, three pumps were working in parallel in the same booster set, each of them providing 33% of the maximum duty.