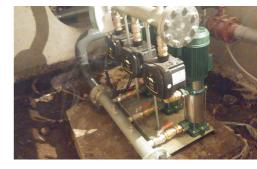

The customer chose 3 x KV 10/6 T/N with VFD Active Driver Plus.

KV 10/6 is an efficient multistage vertical pump: in this case, 10 m3/h is the water flow of any single pump in the medium working condition, 6 is the number of impellers seated on the shaft. Having more than one impeller is the condition to reach higher pressure. On the other hand, for reaching higher flow, three pumps were working in parallel in the same booster set, each of them providing 33% of the maximum duty.

The management of the operation is demanded to the VFDs, that are alternating the start and stop of the pumps at partial request. This allows constant pressure, then energy saving and better comfort to users. Active Driver Plus is the best choice in residential buildings, because it's a sensor integrated device easy to install. The installer was surprised by the small size of the booster set and easiness of setup for frequency drive Active Driver Plus. The pressure set worked with no problems from the very first start.