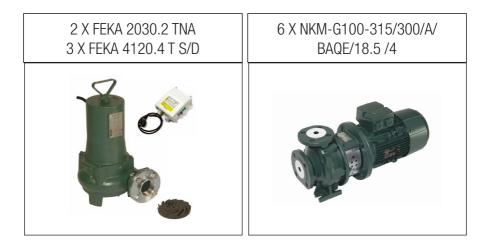

The products we are referring to are, namely, FEKA and NKM. Let's discover them more in detail!

FEKA pumps (up to 6 in different models in this installation) are submerged electric pumps especially used when dealing with CBS applications: thanks to its vortex impeller, FEKA can handle solid particles up to 42 mm (FEKA 2030.2) and 98 mm (FEKA 4120.4). Not only it can work with a water temperature up to  $+40^{\circ}$ C, but it is also IP68 and it can be installed in civil and commercial buildings down to 20 m deep.

Concerning pressurization, on the other hand, NKM are enbloc single-stage centrifugal pumps which can work in a wide range of applications, from water transfer in agriculture, to circulation of both hot and cold water, down to water supply – as in this reference. With their cast iron pump body, support and balanced impeller, they can handle liquids up to  $+140^{\circ}$ C and they are IP55; also, they can be installed both horizontally and vertically.

PRODUCTS: 2 X FEKA 2030.2 TNA; 3 X FEKA 4120.4 T S/D; 6 X NKM-G100-315/300/A/BAQE/18.5 /4