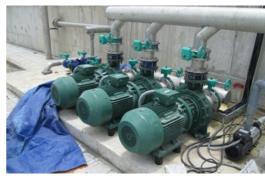

The products we are referring to are, namely, FEKA and NKM. Let's discover them more in detail!

FEKA pumps (up to 6 in different models in this installation) are submerged electric pumps especially used when dealing with CBS applications: thanks to its vortex impeller, FEKA can handle solid particles up to 42 mm (FEKA 2030.2) and 98 mm (FEKA 4120.4). Not only it can work with a water temperature up to  $+40^{\circ}$ C, but it is also IP68 and it can be installed in civil and commercial buildings down to 20 m deep.

Concerning pressurization, on the other hand, NKM are enbloc single-stage centrifugal pumps which can work in a wide range of applications, from water transfer in agriculture, to circulation of both hot and cold water, down to water supply – as in this reference. With their cast iron pump body, support and balanced impeller, they can handle liquids up to  $+140^{\circ}$ C and they are IP55; also, they can be installed both horizontally and vertically.