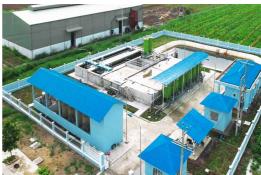

It is in the rural district of Tan Chau, along the Saigon River, that the Tan Hoi Industrial Park has been built, providing clean water for the whole network area.

## THE REQUEST

The Tan Hoi Industrial Park (50 ha) rises in the peripheral area of Tây Ninh. According to its water supply treatment plan, this plant has a capacity of 3,000 m<sup>3</sup>/day. Through Equip Company, the exclusive distributor of DAB Pumps in Vietnam, it has been equipped with DAB products specifically fit for drainage and water supply management.