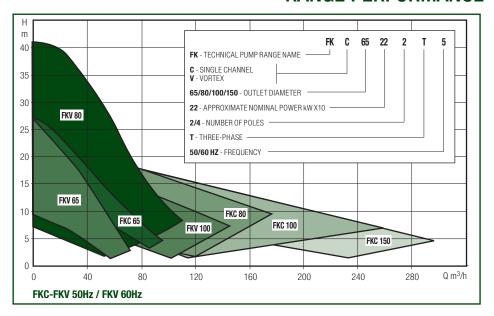

n guarantee reliability, efficiency and ease of maintenance, which are important values for installers and maintainers.

Suitable for the transfer of wastewater in public buildings, industries, subways and parking lots, the FK range has been designed for pumping wastewater with varying solids contents: from the drainage and surface water, up to residential wastewater; from wastewater with high fiber content up to industrial wastewater.

#### WHY RELIABLE

- NEW NO-CLOGGING VORTEX IMPELLER
- SINGLE-UNIT CARTRIDGE SEAL
- MOISTURE SENSOR
- BI-COMPONENT COATING
- EN 12050-1 AND ATEX COMPLIANT
- NEW AUTO COUPLING DA-V

#### WHY EASY TO MAINTAIN

- ONE CABLE TO THE PUMP
- SINGLE-UNIT CARTRIDGE SEAL

#### **WHY EFFICIENT**

- NEW IE3 MOTORS
- NEW SINGLE CHANNEL HYDARULICS

### RANGE PERFORMANCE



# FK



#### **NEW IE3 MOTORS**

The new **IE3 premium efficiency** motors drastically reduce energy operation costs. Given the low running temperatures, it is guaranteed their operation up to 40°C, for higher temperatures please contact the sales department.

Thermal protection is standard and they have an insulation class equas to F.



#### ONE CABLE TO THE PUMP

A single standard cable that encloses power and signal inputs together, reduces drastically the possibility of problems due to cuts or leaks.



#### **MOISTURE SENSOR**

Supplied as standard option, it allows the control of the pump in order to prevent any engine failure due to possible water infiltration in the oil chamber seals.





## NEW SINGLE CHANNEL HYDARULICS

The new high efficiency single-channel hydraulic has bee