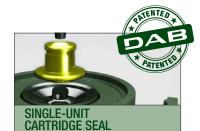

A single-unit cartridge seal is a great advantage for maintenance of the pump as allows the removal and insertion of the seals in less time, having a total guarante to carry out properly. It's an **exclusive patent DAB**: a double mechanical seal Sic-Sic with opposite faces, independent from the rotation direction of shaft, with Viton elastomers and leap seal.