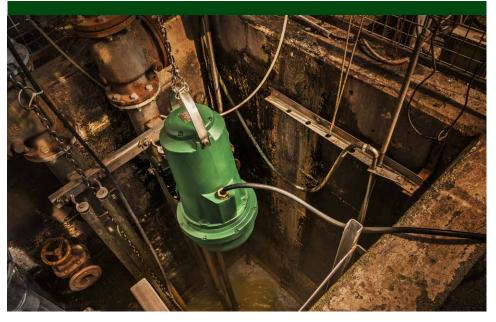

Suitable for the transfer of wastewater in public buildings, industries, subways and parking lots, the FK range has been designed for pumping wastewater with varying solids contents: from the drainage and surface water, up to residential wastewater; from wastewater with high fiber content up to industrial wastewater.