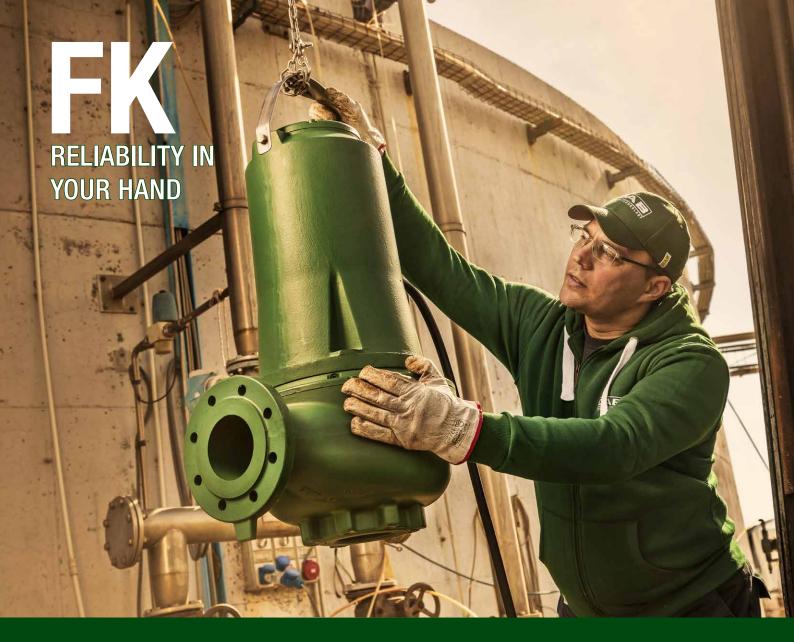

## SUBMERSIBLE PUMPS

FOR BUILDING AND INDUSTRIAL WASTEWATER

1.1-11 kW 50/60HZ | 2-4 POLES | DN65-DN150

FK is the new DAB professional submersible wastewater pumps.

Thanks to their construction, FK can guarantee reliability, efficiency and ease of maintenance, which are important values for installers and maintainers.

Suitable for the transfer of wastewater in public buildings, industries, subways and parking lots, the FK range has been designed for pumping wastewater with varying solids contents: from the drainage and surface water, up to residential wastewater; from wastewater with high fiber content up to industrial wastewater.