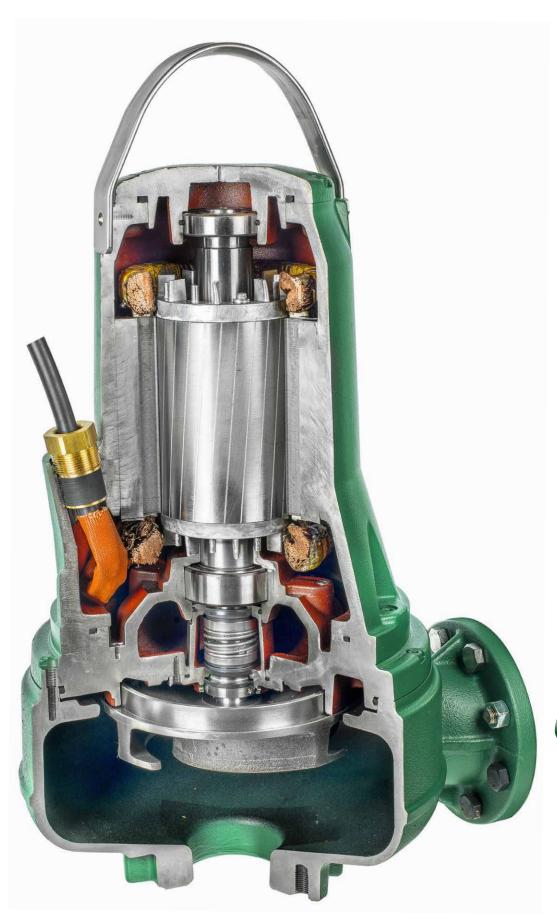

#### WHY RELIABLE

- NEW NO-CLOGGING VORTEX IMPELLER
- SINGLE-UNIT CARTRIDGE SEAL
- MOISTURE SENSOR
- BI-COMPONENT COATING
- EN 12050-1 AND ATEX COMPLIANT
- NEW AUTO COUPLING DA-V

#### WHY EASY TO MAINTAIN

- ONE CABLE TO THE PUMP
- SINGLE-UNIT CARTRIDGE SEAL

#### **WHY EFFICIENT**

- NEW IE3 MOTORS
- NEW SINGLE CHANNEL HYDARULICS

#### **NEW IE3 MOTORS**

The new **IE3 premium efficiency** motors drastically reduce energy operation costs. Given the low running temperatures, it is guaranteed their operation up to 40°C, for higher temperatures please contact the sales department.

Thermal protection is standard and they have an insulation class equas to F.

#### ONE CABLE TO THE PUMP

A single standard cable that encloses power and signal inputs together, reduces drastically the possibility of problems due to cuts or leaks.

#### **MOISTURE SENSOR**

Supplied as standard option, it allows the control of the pump in order to prevent any engine failure due to possible water infiltration in the oil chamber seals.

## NEW SINGLE CHANNEL HYDARULICS

The new high efficiency single-channel hydraulic has been designed especially for continuous wastewater operations with high flow demand and low fiber content.

Compliant with EN 12050-1

#### **BI-COMPONENT COATING**

Unlike conventional water-based paints, the bi-component coating is more suitable in aggressive environments such as wastewater. Prevents oxidation and the consequent wear of the pump.

A single-unit cartridge seal is a great advantage for maintenance of the pump as allows the removal and insertion of the seals in less time, having a total guarante to carry out properly. It's an **exclusive patent DAB**: a double mechanical seal Sic-Sic with opposite faces, independent from the rotation direction of shaft, with Viton elastomers and leap seal.