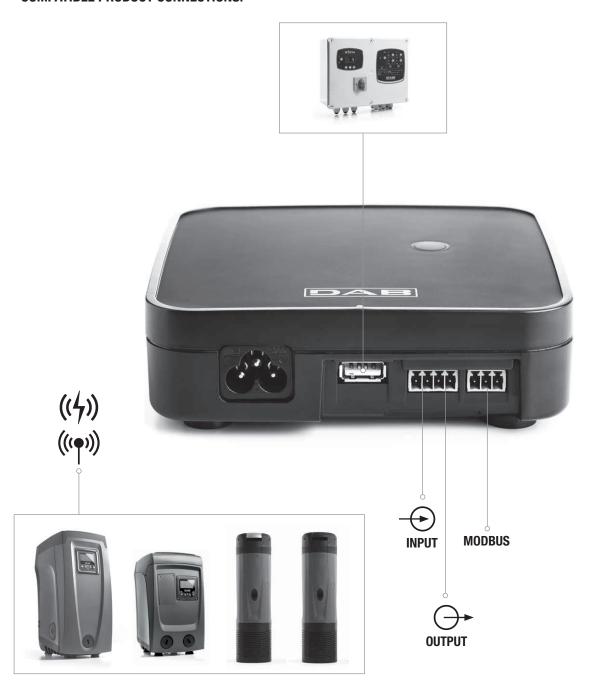

# **COMPATIBLE PRODUCT CONNECTIONS:**

### I/O external connections:

- 4 non opto-coupled inputs with voltage control
- 2 relay outputs

maximum of 4 pumps (depending on the type of pump)

I/O external connections:

• 1 non opto-coupled input with voltage control

• 1 relay output (24V 5A resistive load)