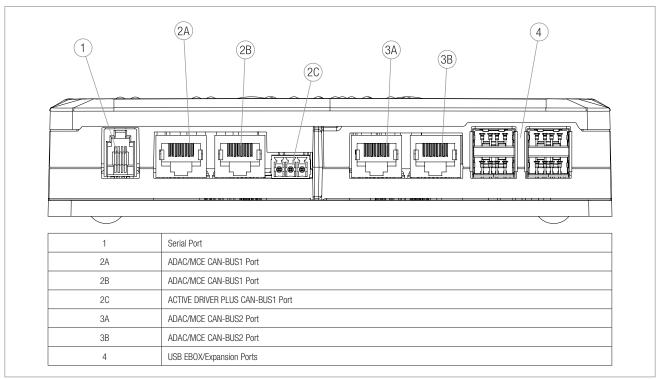

### **Connection to the Internet:**

- Wi-Fi: Supports 802.11 b/g/n, WPA-PSK/WPA2-PSK encryption. Frequency 2.4 GHz
- Ethernet: Compliant with IEEE802.3 10Base-T and 100Base-TX standards

**Assembly:** DIN rail using the accessory supplied, or wall-mounted installation using the wall plugs supplied.

**Maximum number of devices:** The maximum number of pumps that can be controlled with DConnect Box is 8.

### I/O external connections:

- 4 non opto-coupled inputs with voltage control
- 2 relay outputs