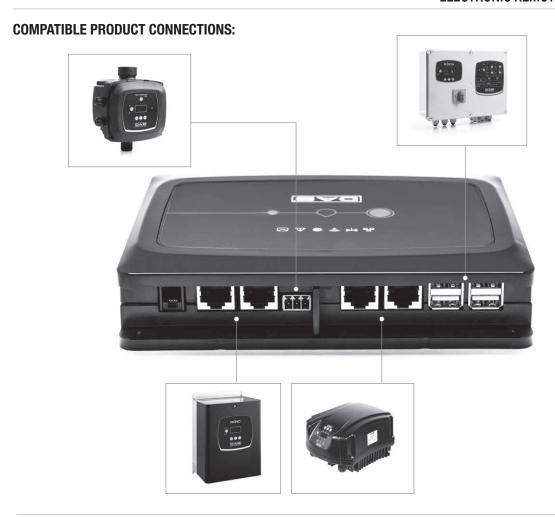

### I/O external connections:

- 4 non opto-coupled inputs with voltage control
- 2 relay outputs

maximum of 4 pumps (depending on the type of pump)

I/O external connections:

• 1 non opto-coupled input with voltage control

• 1 relay output (24V 5A resistive load)

# **COMPATIBLE PRODUCT CONNECTIONS:**