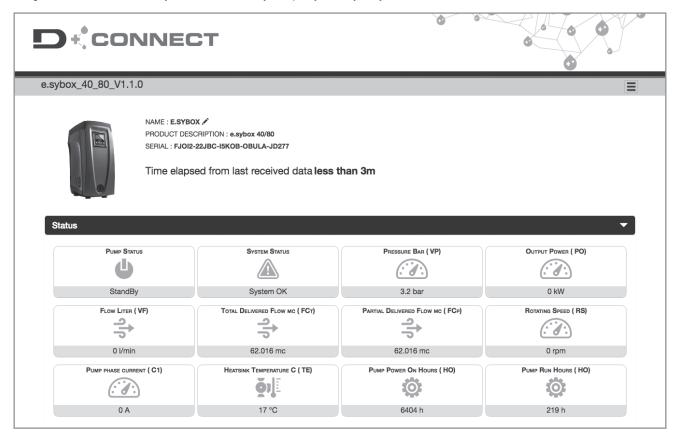

With D.Connect, you can remotely manage your installations as if you were right in front of them.

Thanks to the system operation charts, you will also be able to optimise operation. You will also receive prompt notifications of any system faults.

Using the DAB DConnect APP, available from Apple Store or Google Play, or connecting to the dconnect.dabpumps.com website, it is possible to go through the various connected installations, checking their individual setting parameters. All this, using an extremely clear and functional user interface that allows you to have a lot of information at your fingertips.