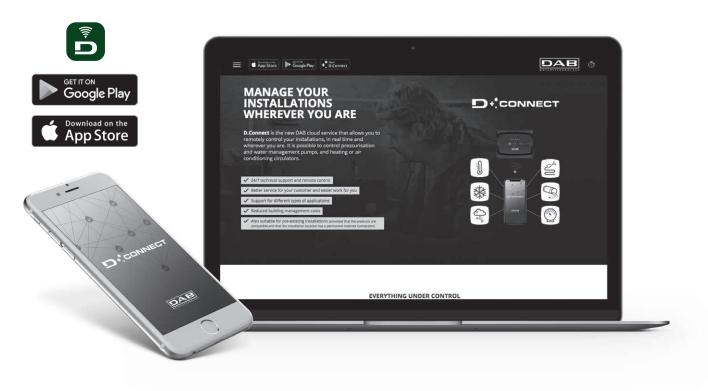

The Android and iOS DCONNECT APPs can be downloaded from the relevant Stores:

### **APPLICATIONS:**

DConnect Box is a compact electronic device that allows to easily connect to the DConnect service a wide range of DAB products, including already installed one. All it requires is a permanent network connection at the place of installation.

Using the DAB DConnect APP, available from Apple Store or Google Play, or connecting to the dconnect.dabpumps.com website, it is possible to go through the various connected installations, checking their individual setting parameters. All this, using an extremely clear and functional user interface that allows you to have a lot of information at your fingertips.