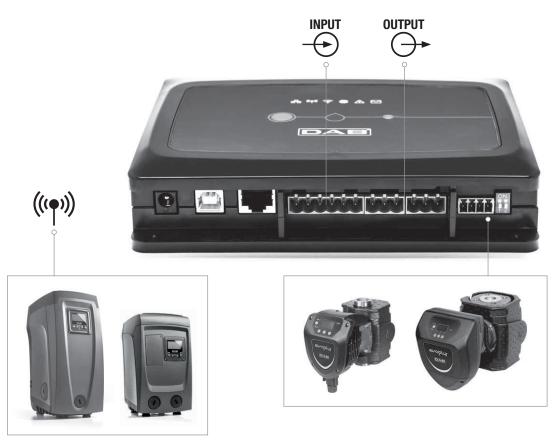

# **ELECTRONIC REMOTE CONTROL DEVICE**

| DIMENSIONS |       | PACKAGING<br>DIMENSIONS |     |     | WEIGHT |       |
|------------|-------|-------------------------|-----|-----|--------|-------|
| А          | В     | С                       | L   | В   | Н      | kg kg |
| 172        | 129.7 | 38.6                    | 220 | 255 | 145    | 1.4   |

# **ELECTRONIC REMOTE CONTROL DEVICE**

| DIMENSIONS |     | PACKAGING<br>DIMENSIONS |     |     | WEIGHT |     |
|------------|-----|-------------------------|-----|-----|--------|-----|
| A          | В   | С                       | L   | В   | Н      | kg  |
| 135        | 135 | 139.6                   | 388 | 255 | 85     | 1.3 |