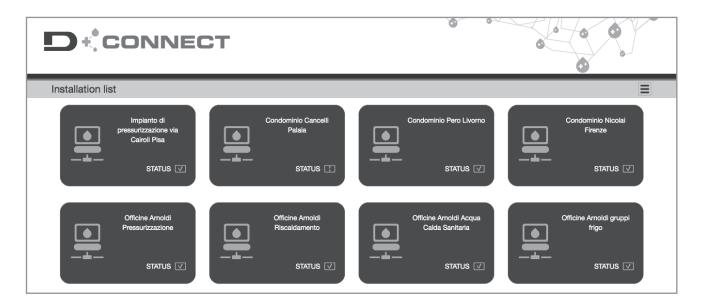

# **EASILY MONITOR YOUR SYSTEMS**

The installations with green status are OK, while the orange ones need attention, and the red ones are experiencing problems

# TAKE ANY NECESSARY ACTIONS AS IF YOU WERE RIGHT IN THE PUMP ROOM

Using the internet site or the APPs, you will be able to easily and quickly control your systems.