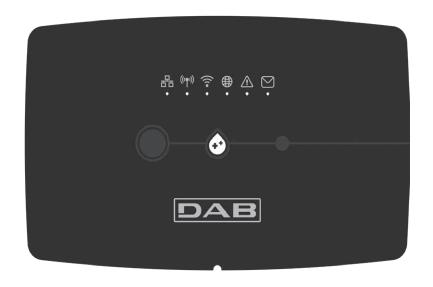

| 2000     | LAN status LED                    |  |
|----------|-----------------------------------|--|
| (((•)))  | Wireless status LED               |  |
| <u>•</u> | Wi-Fi status LED                  |  |
|          | DAB Service Centre connection LED |  |
| <u> </u> | Generic Error LED                 |  |
|          | Message LED                       |  |
| <b>◆</b> | DConnect drop LED                 |  |