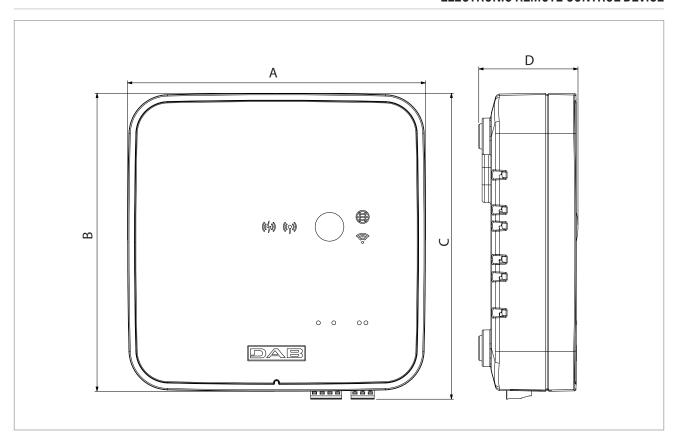

# **ELECTRONIC REMOTE CONTROL DEVICE**

| DIMENSIONS |       | PACKAGING<br>DIMENSIONS |     |     | WEIGHT |       |
|------------|-------|-------------------------|-----|-----|--------|-------|
| А          | В     | С                       | L   | В   | Н      | kg kg |
| 172        | 129.7 | 38.6                    | 220 | 255 | 145    | 1.4   |

# **ELECTRONIC REMOTE CONTROL DEVICE**

| DIMENSIONS |     | PACKAGING<br>DIMENSIONS |     |     | WEIGHT |     |
|------------|-----|-------------------------|-----|-----|--------|-----|
| A          | В   | С                       | L   | В   | Н      | kg  |
| 135        | 135 | 139.6                   | 388 | 255 | 85     | 1.3 |