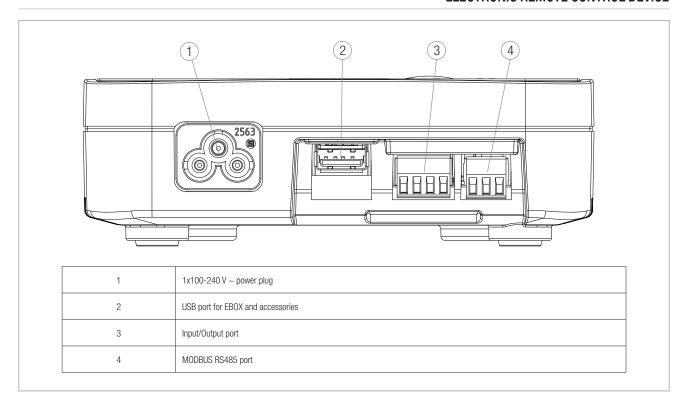

### I/O external connections:

- 4 non opto-coupled inputs with voltage control
- 2 relay outputs

# **PACK CONTENT:**

- DConnect Box.
- Wall-mounted power supply unit, plugin socket and ferrite core.
- Screws and plugs for wall-mounted installation.
- DIN rail installation bracket.
- Electric connectors for Modbus, Canbus, I/O, Relay connections.
- Instruction manual.

maximum of 4 pumps (depending on the type of pump)

I/O external connections:

• 1 non opto-coupled input with voltage control

• 1 relay output (24V 5A resistive load)

# **PACK CONTENT:**

- DConnect Box 2.
- Power cable.
- Electric connectors for Modbus, I/O connections.
- Quick Guide.

LICENSES: http://dconnect.dabpumps.com/GPL

Via Marco Polo, 14 - 35035 Mestrino (PD) Italy - Tel. +39.049.5125000 - Fax +39.049.5125950