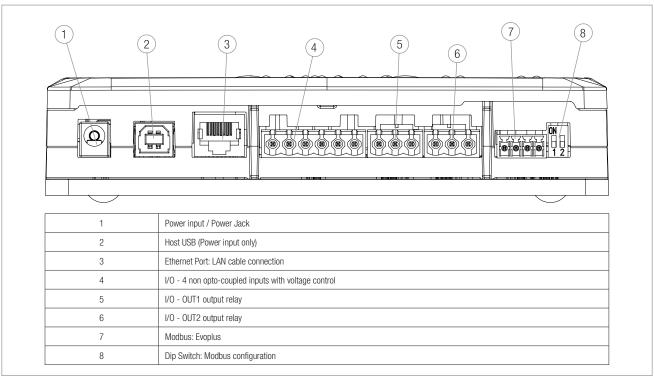

# **TECHNICAL DATA**

DConnect Box power supply: 12V DC, Current: 1.5A

Power supply unit supplied: input 100-240VAC, with interchangeable

plugs for the European, UK Australian and USA markets.

**DConnect Box protection class: IP20** 

### **Connection to the Internet:**

- Wi-Fi: Supports 802.11 b/g/n, WPA-PSK/WPA2-PSK encryption. Frequency 2.4 GHz
- Ethernet: Compliant with IEEE802.3 10Base-T and 100Base-TX standards

**Assembly:** DIN rail using the accessory supplied, or wall-mounted installation using the wall plugs supplied.

### I/O external connections:

- 4 non opto-coupled inputs with voltage control
- 2 relay outputs