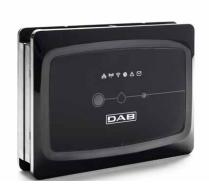

# WHAT DO YOU NEED TO USE THE SERVICE?

- 1. DConnect Box / Dconnect Box 2
- 2. Cables for the connection of the DConnect Box / Dconnect Box 2 to the products to control
- 3. One or more compatible products
- 4. An internet connection in the system to control

### **APPLICATIONS:**

DConnect Box is a compact electronic device that allows to easily connect to the DConnect service a wide range of DAB products, including already installed one. All it requires is a permanent network connection at the place of installation.

| 2000     | LAN status LED                    |  |
|----------|-----------------------------------|--|
| (((•)))  | Wireless status LED               |  |
| <u>•</u> | Wi-Fi status LED                  |  |
|          | DAB Service Centre connection LED |  |
| <u> </u> | Generic Error LED                 |  |
|          | Message LED                       |  |
| <b>◆</b> | DConnect drop LED                 |  |