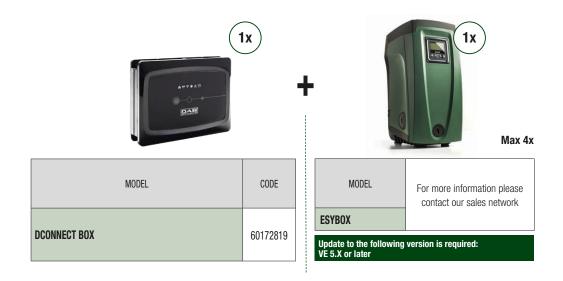

## **COMPATIBLE PRODUCTS CONNECTIONS**

REMOTE CONTROL FOR ELECTRONIC RESIDENTIAL AND COMMERCIAL SYSTEMS

# 

DConnect Box 2 expands the range of DConnect products. This latest addition is the ideal solution for small systems (connection of up to 4 products). It joins big brother DConnect Box, which can manage larger systems (connection of up to 8 products), and is compatible with a wide range of DAB products. Both can also be used on already installed products. All that is required is constant internet access at the place of installation.