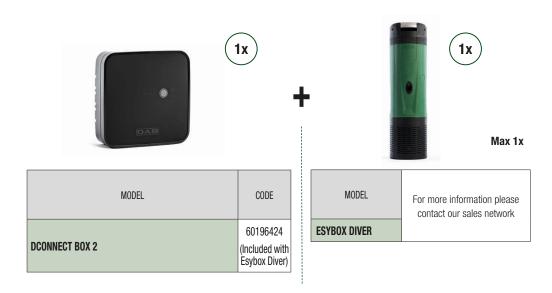

# **DCONNECT BOX ACCESSORIES**

| MODEL   |                                                         | CODE     |
|---------|---------------------------------------------------------|----------|
|         | ETHERNET CABLE 2m<br>(to use in case of LAN connection) | 60188146 |
| ·in the | KIT MODEM WIFI (ONLY FOR EU MARKETS)                    | 60195804 |
|         | KIT MODEM WIFI + WALL CHARGER (ONLY FOR EU MARKETS)     | 60197540 |
|         | DCONNECT BOX BMS ADAPTER KIT (MODBUS RTU RS485)         | 60198693 |
|         | KIT CHARGER MINI UPS FOR DCONNECT BOX                   | 60198905 |
|         | DCONNECT BOX PANEL - IP 65<br>(DConnect Box included)   | 60198153 |

# **DCONNECT BOX 2 ACCESSORIES**

| MODEL    |                                                        | CODE     |
|----------|--------------------------------------------------------|----------|
|          | KIT MODEM WiFi<br>(only for EU Markets)                | 60195804 |
| · in the | KIT MODEM WiFi + WALL CHARGER<br>(only for EU Markets) | 60197540 |