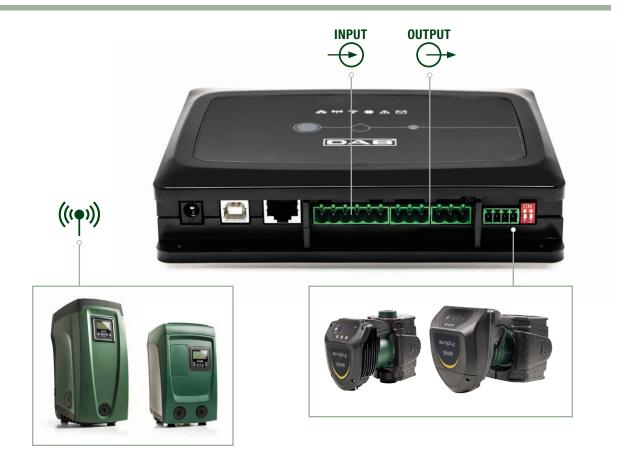

# 

DConnect Box 2 expands the range of DConnect products. This latest addition is the ideal solution for small systems (connection of up to 4 products). It joins big brother DConnect Box, which can manage larger systems (connection of up to 8 products), and is compatible with a wide range of DAB products. Both can also be used on already installed products. All that is required is constant internet access at the place of installation.

## **COMPATIBLE PRODUCTS CONNECTIONS**

REMOTE CONTROL FOR ELECTRONIC RESIDENTIAL AND COMMERCIAL SYSTEMS