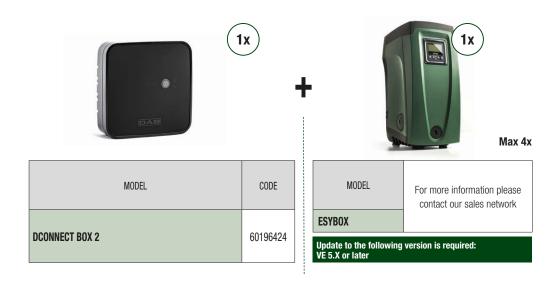

# 

DConnect Box 2 expands the range of DConnect products. This latest addition is the ideal solution for small systems (connection of up to 4 products). It joins big brother DConnect Box, which can manage larger systems (connection of up to 8 products), and is compatible with a wide range of DAB products. Both can also be used on already installed products. All that is required is constant internet access at the place of installation.

# **DCONNECT BOX ACCESSORIES**

| MODEL   |                                                         | CODE     |
|---------|---------------------------------------------------------|----------|
|         | ETHERNET CABLE 2m<br>(to use in case of LAN connection) | 60188146 |
| ·in the | KIT MODEM WIFI (ONLY FOR EU MARKETS)                    | 60195804 |
|         | KIT MODEM WIFI + WALL CHARGER (ONLY FOR EU MARKETS)     | 60197540 |
|         | DCONNECT BOX BMS ADAPTER KIT (MODBUS RTU RS485)         | 60198693 |
|         | KIT CHARGER MINI UPS FOR DCONNECT BOX                   | 60198905 |
|         | DCONNECT BOX PANEL - IP 65<br>(DConnect Box included)   | 60198153 |