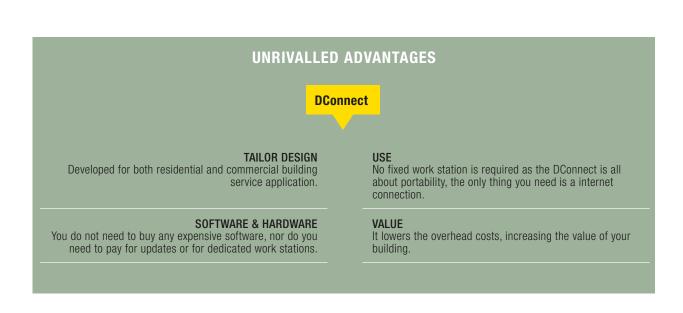

### **IMMEDIATELY READY TO USE**

DConnect does not require specific infrastructures. The installation only requires an internet connection and a smartphone. Just follow the few steps of the connection wizard to connect your pumps.

Being modular, DConnect can manage up to 8 different electronic pumps in a

HEATING highly simple and integrated manner. CONDITIONING ^ **RAIN WATER** CONNECT **GARDENING &** IRRIGATION WATER BOOSTING **SMART BUILDING MANAGEMENT** DConnect permits easier, controlled and more rational WASTE WATER management of the system, lowering the overhead costs and increasing the absolute value of the building in terms of efficiency and overall comfort.