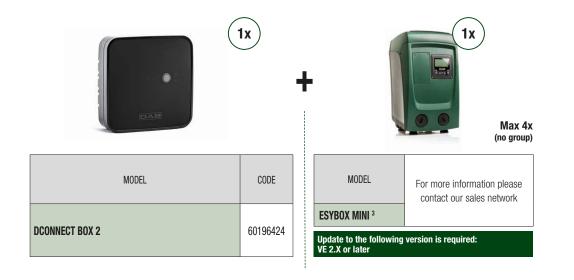

# 

DConnect Box 2 expands the range of DConnect products. This latest addition is the ideal solution for small systems (connection of up to 4 products). It joins big brother DConnect Box, which can manage larger systems (connection of up to 8 products), and is compatible with a wide range of DAB products. Both can also be used on already installed products. All that is required is constant internet access at the place of installation.

# **DCONNECT BOX 2 ACCESSORIES**

| MODEL    |                                                        | CODE     |
|----------|--------------------------------------------------------|----------|
|          | KIT MODEM WiFi<br>(only for EU Markets)                | 60195804 |
| · in the | KIT MODEM WiFi + WALL CHARGER<br>(only for EU Markets) | 60197540 |