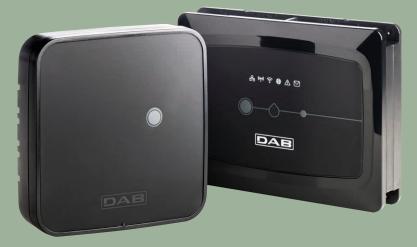

### **APP & CLOUD**

Using the DConnect App, available on App Store and Google Play, it is possible to check the settings of compatible products.

Taking advantage of the Cloud service, through the website **internetofpumps.com or the DConnect App**, it is also possible to remotely check the installation and receive alarms in real time, wherever you are, through an extremely clear and functional user interface.

### For more information visit: internetofpumps.com