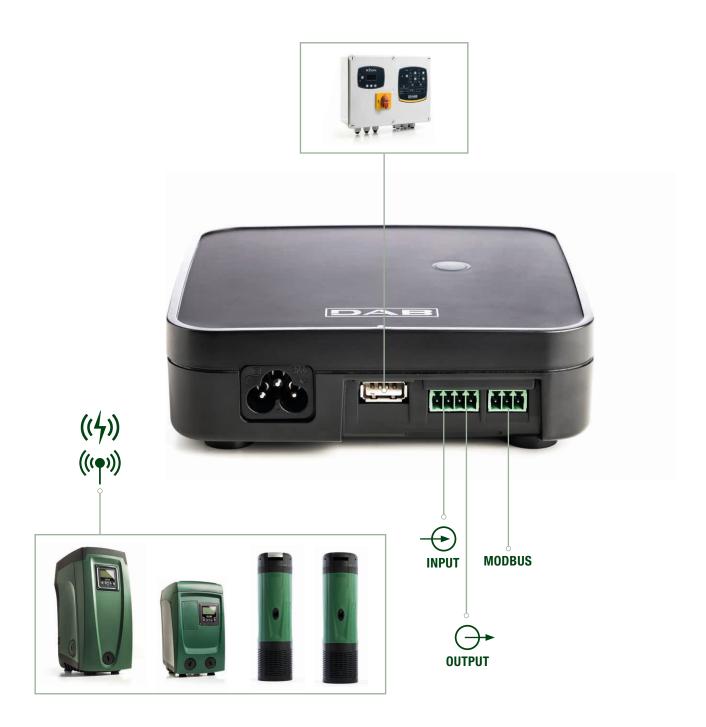

# 

DConnect Box 2 expands the range of DConnect products. This latest addition is the ideal solution for small systems (connection of up to 4 products). It joins big brother DConnect Box, which can manage larger systems (connection of up to 8 products), and is compatible with a wide range of DAB products. Both can also be used on already installed products. All that is required is constant internet access at the place of installation.

Being modular, DConnect can manage up to 8 different electronic pumps in a

HEATING highly simple and integrated manner. CONDITIONING ^ **RAIN WATER** CONNECT **GARDENING &** IRRIGATION WATER BOOSTING **SMART BUILDING MANAGEMENT** DConnect permits easier, controlled and more rational WASTE WATER management of the system, lowering the overhead costs and increasing the absolute value of the building in terms of efficiency and overall comfort.

## **COMPATIBLE PRODUCTS CONNECTIONS**

REMOTE CONTROL FOR ELECTRONIC RESIDENTIAL AND COMMERCIAL SYSTEMS