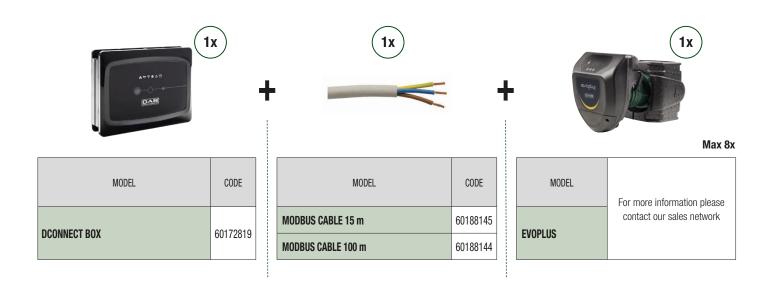

## **COMPATIBLE PRODUCTS CONNECTIONS**

REMOTE CONTROL FOR ELECTRONIC RESIDENTIAL AND COMMERCIAL SYSTEMS

# 

DConnect Box 2 expands the range of DConnect products. This latest addition is the ideal solution for small systems (connection of up to 4 products). It joins big brother DConnect Box, which can manage larger systems (connection of up to 8 products), and is compatible with a wide range of DAB products. Both can also be used on already installed products. All that is required is constant internet access at the place of installation.