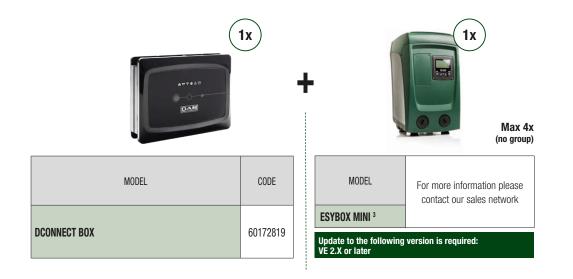

## **COMPATIBLE PRODUCTS CONNECTIONS**

REMOTE CONTROL FOR ELECTRONIC RESIDENTIAL AND COMMERCIAL SYSTEMS

# 

DConnect Box 2 expands the range of DConnect products. This latest addition is the ideal solution for small systems (connection of up to 4 products). It joins big brother DConnect Box, which can manage larger systems (connection of up to 8 products), and is compatible with a wide range of DAB products. Both can also be used on already installed products. All that is required is constant internet access at the place of installation.