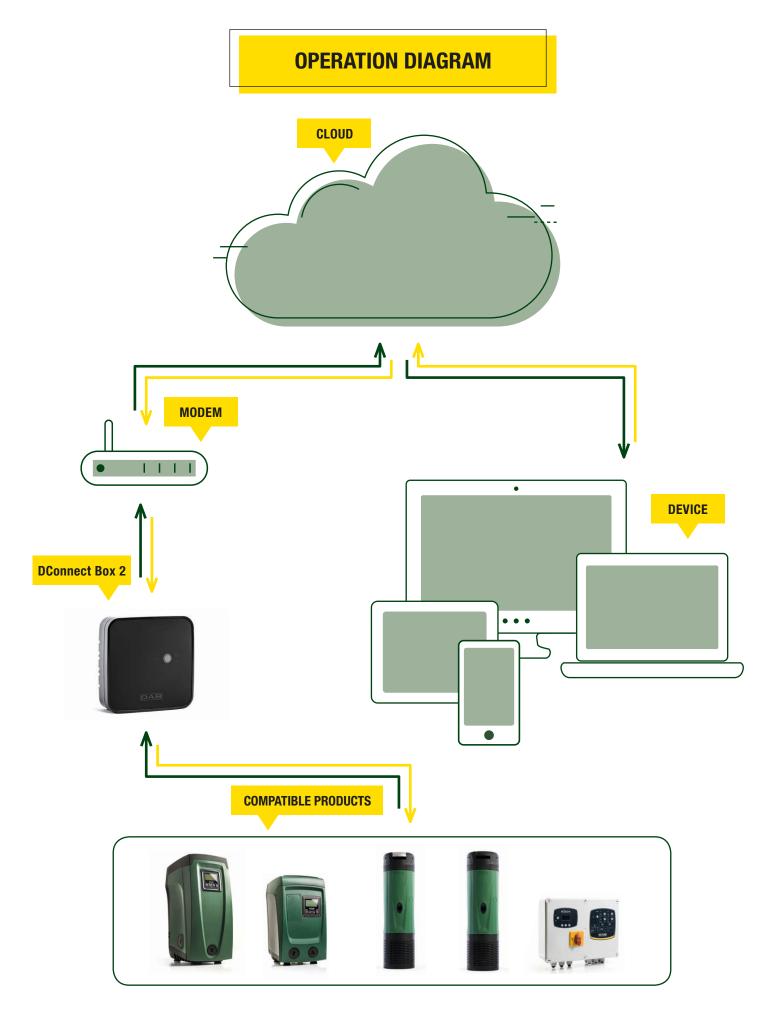

# 

DConnect Box 2 expands the range of DConnect products. This latest addition is the ideal solution for small systems (connection of up to 4 products). It joins big brother DConnect Box, which can manage larger systems (connection of up to 8 products), and is compatible with a wide range of DAB products. Both can also be used on already installed products. All that is required is constant internet access at the place of installation.

### **APP & CLOUD**

Using the DConnect App, available on App Store and Google Play, it is possible to check the settings of compatible products.

Taking advantage of the Cloud service, through the website **internetofpumps.com or the DConnect App**, it is also possible to remotely check the installation and receive alarms in real time, wherever you are, through an extremely clear and functional user interface.

Being modular, DConnect can manage up to 8 different electronic pumps in a

HEATING highly simple and integrated manner. CONDITIONING ^ **RAIN WATER** CONNECT **GARDENING &** IRRIGATION WATER BOOSTING **SMART BUILDING MANAGEMENT** DConnect permits easier, controlled and more rational WASTE WATER management of the system, lowering the overhead costs and increasing the absolute value of the building in terms of efficiency and overall comfort.