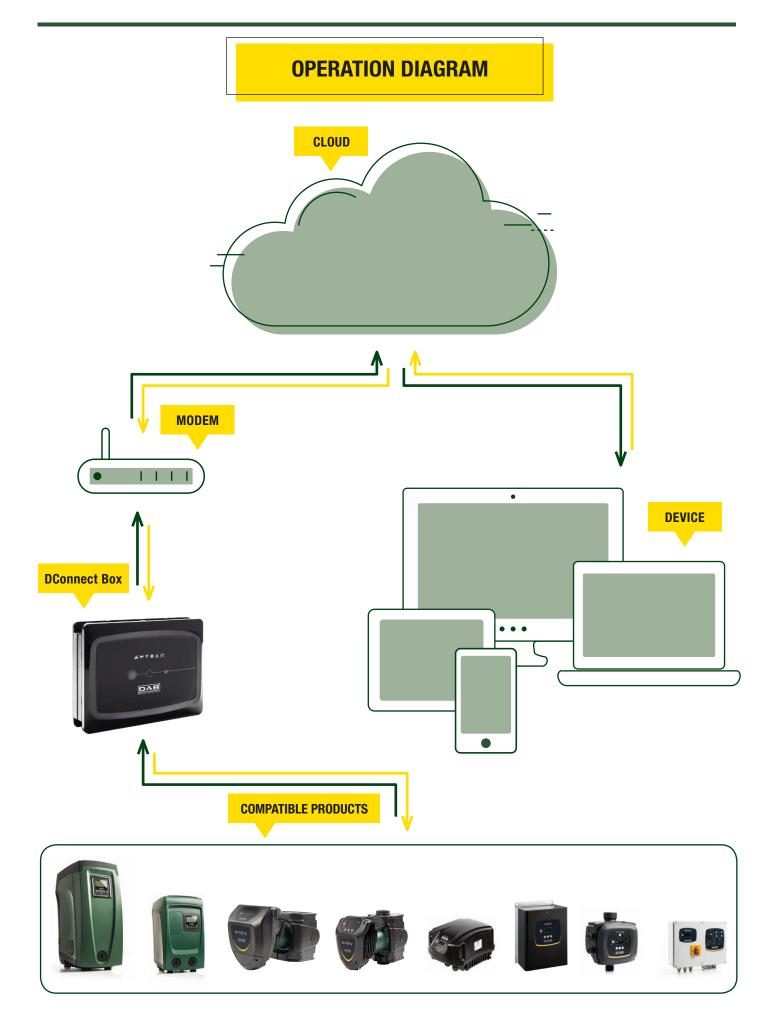

# 

DConnect Box 2 expands the range of DConnect products. This latest addition is the ideal solution for small systems (connection of up to 4 products). It joins big brother DConnect Box, which can manage larger systems (connection of up to 8 products), and is compatible with a wide range of DAB products. Both can also be used on already installed products. All that is required is constant internet access at the place of installation.

### **APP & CLOUD**

Using the DConnect App, available on App Store and Google Play, it is possible to check the settings of compatible products.

Taking advantage of the Cloud service, through the website **internetofpumps.com or the DConnect App**, it is also possible to remotely check the installation and receive alarms in real time, wherever you are, through an extremely clear and functional user interface.

Being modular, DConnect can manage up to 8 different electronic pumps in a

HEATING highly simple and integrated manner. CONDITIONING ^ **RAIN WATER** CONNECT **GARDENING &** IRRIGATION WATER BOOSTING **SMART BUILDING MANAGEMENT** DConnect permits easier, controlled and more rational WASTE WATER management of the system, lowering the overhead costs and increasing the absolute value of the building in terms of efficiency and overall comfort.