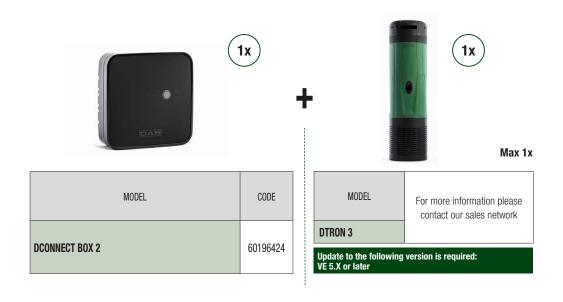

# **DCONNECT BOX ACCESSORIES**

| MODEL   |                                                         | CODE     |
|---------|---------------------------------------------------------|----------|
|         | ETHERNET CABLE 2m<br>(to use in case of LAN connection) | 60188146 |
| ·in the | KIT MODEM WIFI (ONLY FOR EU MARKETS)                    | 60195804 |
|         | KIT MODEM WIFI + WALL CHARGER (ONLY FOR EU MARKETS)     | 60197540 |
|         | DCONNECT BOX BMS ADAPTER KIT (MODBUS RTU RS485)         | 60198693 |
|         | KIT CHARGER MINI UPS FOR DCONNECT BOX                   | 60198905 |
|         | DCONNECT BOX PANEL - IP 65<br>(DConnect Box included)   | 60198153 |

# **DCONNECT BOX 2 ACCESSORIES**

| MODEL    |                                                        | CODE     |
|----------|--------------------------------------------------------|----------|
|          | KIT MODEM WiFi<br>(only for EU Markets)                | 60195804 |
| · in the | KIT MODEM WiFi + WALL CHARGER<br>(only for EU Markets) | 60197540 |