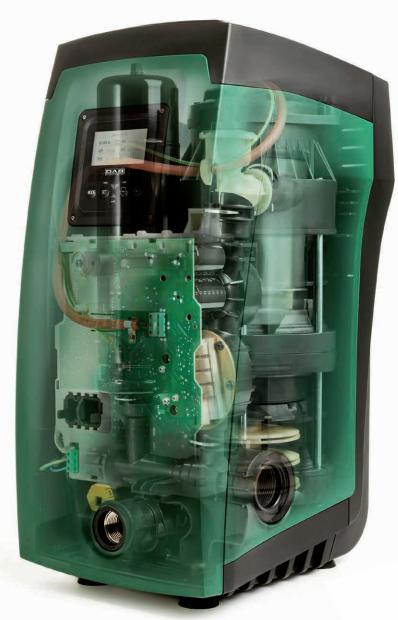

# THE FIRST OF ITS KIND

EsyBox is a booster pump designed for use with drinking water in domestic systems and gardening applications. It's a compact product with integrated components that allows simple and efficient domestic pressurisation management.

# MINIMUM SPACE REQUIREMENTS, MAXIMUM QUIET

The water-cooled engine, the variable-frequency drive electronics, the sound-proofed housing and the anti-vibration feet make it an extremely quiet booster pump that defies even the lightest sleeper.