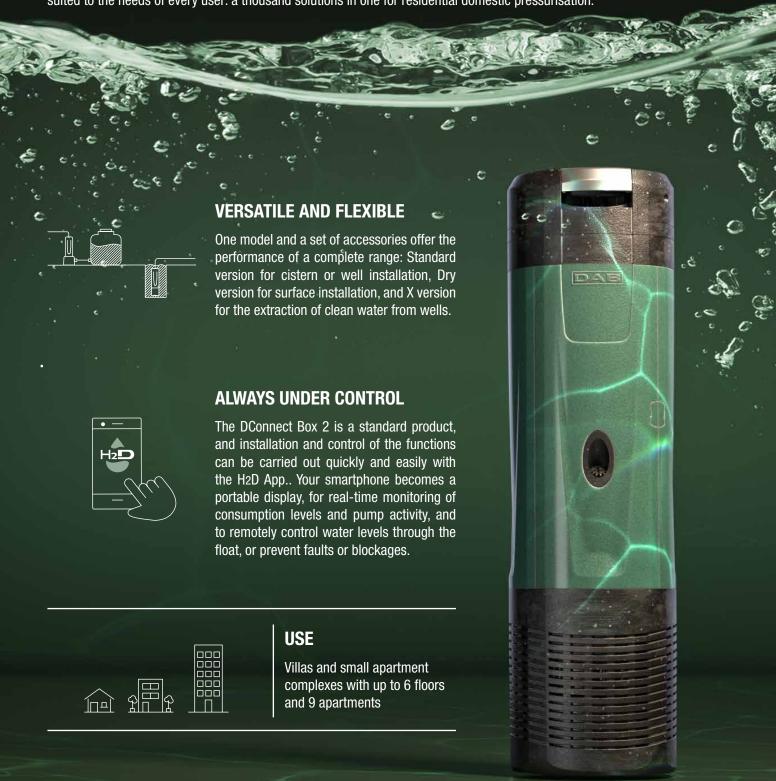

# ESybox DIVEr

# THE FUTURE OF WATER PRESSURISATION

Esybox Diver is the first electronic submersible pump with integrated variable frequency drive to have a remote control user interface. Electronics and connectivity are combined to make for an efficient and versatile product suited to the needs of every user: a thousand solutions in one for residential domestic pressurisation.

# **USE**

Villas and small apartment complexes with up to 6 floors and 9 apartments