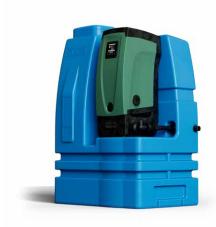

# THE FIRST OF ITS KIND

EsyBox is a booster pump designed for use with drinking water in domestic systems and gardening applications. It's a compact product with integrated components that allows simple and efficient domestic pressurisation management.

# A COMPLETE KIT

Esytank is a 480-litre tank that comes with Esydock, for quick installation of EsyBox above ground. Esytank is also modular: additional tanks can be installed on three sides.