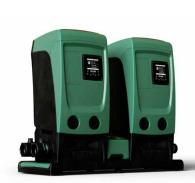

# **PURE INTEGRATION**

Astounding right from its conception, EsyBox Max is the pumping system that serves both the residential sector and Commercial Building Services.

This is possible thanks to a powerful idea: the modularity of the components.

# **OSA, ON SITE ASSEMBLY**

Each component is assembled to deliver outstanding performance and user experience. EsyBox Max can be configured at the installation site, combining up to 4 pumps together, to ensure every time a set perfectly suited for the installed utilities.