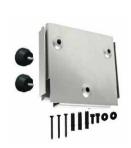

# ESYWALL

Complete kit with screws, dowels and spacers for wall installation.
Especially useful for Esybox Mini<sup>3</sup> two-pump sets.

(Available for EsyBox and EsyBox Mini3)

|   |                                                                                                             | esybox | ESYDOX MINI <sup>3</sup> | esybox biver   | esybox max |
|---|-------------------------------------------------------------------------------------------------------------|--------|--------------------------|----------------|------------|
|   | <b>ESYCOVER + ESYGRID</b> To protect the pump from rain and foreign bodies in case of outdoor installation. |        | •                        |                |            |
|   | <b>ESYTANK COUPLING KIT</b> Kit for the connection of several auxiliary tanks.                              |        |                          |                |            |
|   | <b>ESYTANK AUXILIARY DELIVERY KIT</b> Auxiliary delivery pipe for the creation of multi-pump booster sets.  |        |                          |                |            |
|   | DOC 68 Base for surface use of submersible pumps.                                                           |        |                          |                |            |
|   | NFC LEVEL SENSOR For the remote detection of the water level in the tank.                                   |        |                          |                |            |
|   | <b>FLOAT</b> For the detection of the water level in the tank.                                              |        |                          | •              |            |
| 9 | <b>SUCTION KIT</b> To prevent dust and mud being pumped into the water suction.                             |        |                          | X version only |            |