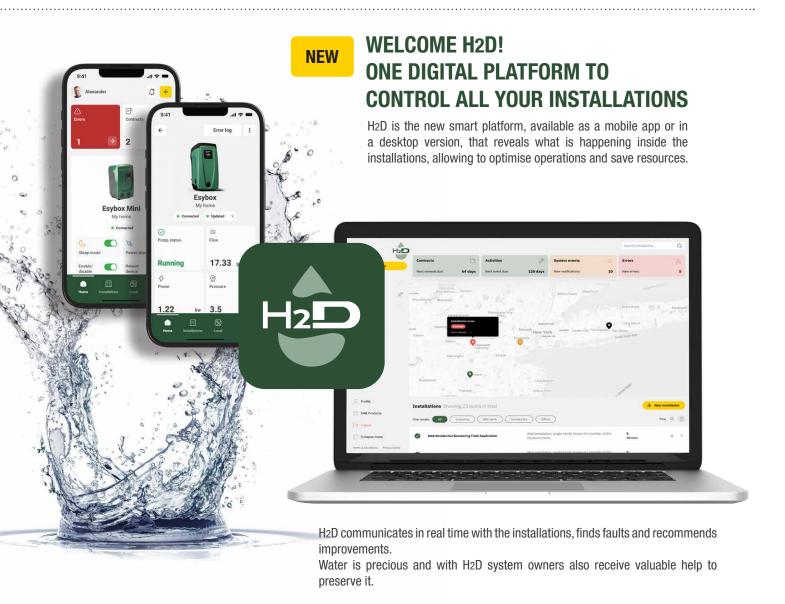

# ESy I/O

FOR PROFESSIONAL AND END USER

H2D delivers a completely new experience in terms of system monitoring and function management, even remotely. H2D is an indispensable work tool to simplify work routines and guarantee maximum comfort

# THE NEW GENERATION OF SMART PUMPS

Connectivity is standard for all the machines in the EsyBox line. When connected to the pumps, the H2D platform makes the installation and the initial start-up much easier. It also provides operating data and consumption levels, for simpler system management, even remotely.

# FREE AND PREMIUM PLAN

H2D offers a range of free control functions, but it becomes an irreplaceable working tool when taking advantage of the available premium solutions, which allow remote management of the pump and the modification of the parameters, as well as analysis and optimisation activities.