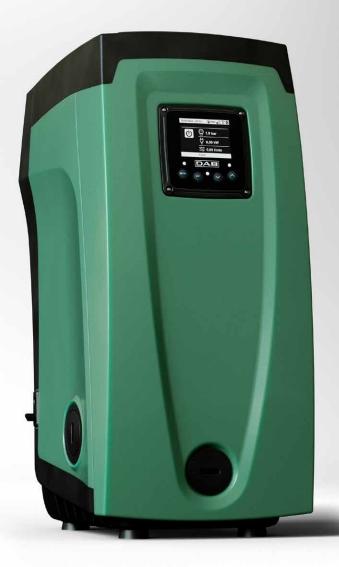

# THE NEW GENERATION OF SMART PUMPS

Connectivity is standard for all the machines in the EsyBox line. When connected to the pumps, the H2D platform makes the installation and the initial start-up much easier. It also provides operating data and consumption levels, for simpler system management, even remotely.

# FREE AND PREMIUM PLAN

H2D offers a range of free control functions, but it becomes an irreplaceable working tool when taking advantage of the available premium solutions, which allow remote management of the pump and the modification of the parameters, as well as analysis and optimisation activities.