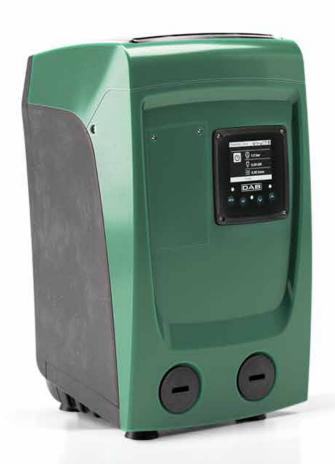

# ESybox max

# **PURE INTEGRATION**

Astounding right from its conception, EsyBox Max is the pumping system that serves both the residential sector and Commercial Building Services.

This is possible thanks to a powerful idea: the modularity of the components.

# **OSA, ON SITE ASSEMBLY**

Each component is assembled to deliver outstanding performance and user experience. EsyBox Max can be configured at the installation site, combining up to 4 pumps together, to ensure every time a set perfectly suited for the installed utilities.