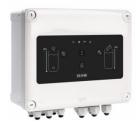

|                                                                                                                                                                                                                                                                                                                                                                                                                                                                                                                                                                                                                                                                                                                                                                                                                                                                                                                                                                                                                                                                                                                                                                                                                                                                                                                                                                                                                                                                                                                                                                                                                                                                                                                                                                                                                                                                                                                                                                                                                                                                                                                                |                                                                                                                                                                                                                                                                                                                         | esybox | ESYDOX MINI <sup>3</sup> | esybox diver | esybox max |
|--------------------------------------------------------------------------------------------------------------------------------------------------------------------------------------------------------------------------------------------------------------------------------------------------------------------------------------------------------------------------------------------------------------------------------------------------------------------------------------------------------------------------------------------------------------------------------------------------------------------------------------------------------------------------------------------------------------------------------------------------------------------------------------------------------------------------------------------------------------------------------------------------------------------------------------------------------------------------------------------------------------------------------------------------------------------------------------------------------------------------------------------------------------------------------------------------------------------------------------------------------------------------------------------------------------------------------------------------------------------------------------------------------------------------------------------------------------------------------------------------------------------------------------------------------------------------------------------------------------------------------------------------------------------------------------------------------------------------------------------------------------------------------------------------------------------------------------------------------------------------------------------------------------------------------------------------------------------------------------------------------------------------------------------------------------------------------------------------------------------------------|-------------------------------------------------------------------------------------------------------------------------------------------------------------------------------------------------------------------------------------------------------------------------------------------------------------------------|--------|--------------------------|--------------|------------|
| THE SECOND SECOND                                                                                                                                                                                                                                                                                                                                                                                                                                                                                                                                                                                                                                                                                                                                                                                                                                                                                                                                                                                                                                                                                                                                                                                                                                                                                                                                                                                                                                                                                                                                                                                                                                                                                                                                                                                                                                                                                                                                                                                                                                                                                                              | ESY I/O Electronic expansion module for outside analogue, digital or Modbus protocol connection.                                                                                                                                                                                                                        |        |                          |              |            |
| NEW                                                                                                                                                                                                                                                                                                                                                                                                                                                                                                                                                                                                                                                                                                                                                                                                                                                                                                                                                                                                                                                                                                                                                                                                                                                                                                                                                                                                                                                                                                                                                                                                                                                                                                                                                                                                                                                                                                                                                                                                                                                                                                                            | SOFTWARE VERSION  ESY I/O - V2 Electronic expansion module for outside analogue, digital or Modbus protocol connection.                                                                                                                                                                                                 | •      | •                        |              |            |
|                                                                                                                                                                                                                                                                                                                                                                                                                                                                                                                                                                                                                                                                                                                                                                                                                                                                                                                                                                                                                                                                                                                                                                                                                                                                                                                                                                                                                                                                                                                                                                                                                                                                                                                                                                                                                                                                                                                                                                                                                                                                                                                                | <b>ELECTRIC CONTROL PANELS</b> Electric connection panels for the powering of multi-pump sets.                                                                                                                                                                                                                          |        |                          |              | •          |
|                                                                                                                                                                                                                                                                                                                                                                                                                                                                                                                                                                                                                                                                                                                                                                                                                                                                                                                                                                                                                                                                                                                                                                                                                                                                                                                                                                                                                                                                                                                                                                                                                                                                                                                                                                                                                                                                                                                                                                                                                                                                                                                                | MOUNTING BRACKET For attaching the electric control panel to the 2 or 3 pump set.                                                                                                                                                                                                                                       |        |                          |              |            |
| NEW TO THE STATE OF THE STATE O | BRAINY bRainy is the control unit specifically designed for rainwater collection systems: it ensures that system status and tank level — courtesy of the level sensors provided — are clear at a glance. In addition, the touch controls can be used to instantly reset errors or disconnect the tanks for maintenance. |        |                          |              |            |