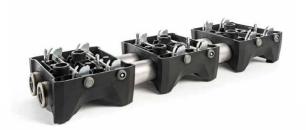

# 3 ESYDOCK MAX

Quick assembly base for 3-pump sets with 4 hydraulic configuration possibilities.