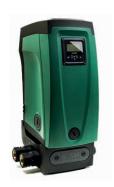

# ESybox

# THE FIRST OF ITS KIND

EsyBox is a booster pump designed for use with drinking water in domestic systems and gardening applications. It's a compact product with integrated components that allows simple and efficient domestic pressurisation management.