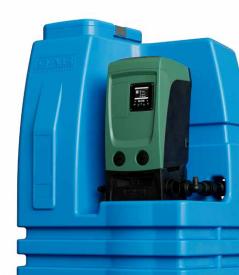

# A COMPLETE KIT

Esytank is a 480-litre tank that comes with Esydock, for quick installation of EsyBox above ground. Esytank is also modular: additional tanks can be installed on three sides.

# ESYDOCK

Quick connection base with 4 hydraulic configuration possibilities.