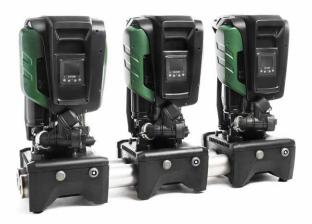

# ESybox max

# **PURE INTEGRATION**

Astounding right from its conception, EsyBox Max is the pumping system that serves both the residential sector and Commercial Building Services.

This is possible thanks to a powerful idea: the modularity of the components.

# **OSA, ON SITE ASSEMBLY**

Each component is assembled to deliver outstanding performance and user experience. EsyBox Max can be configured at the installation site, combining up to 4 pumps together, to ensure every time a set perfectly suited for the installed utilities.