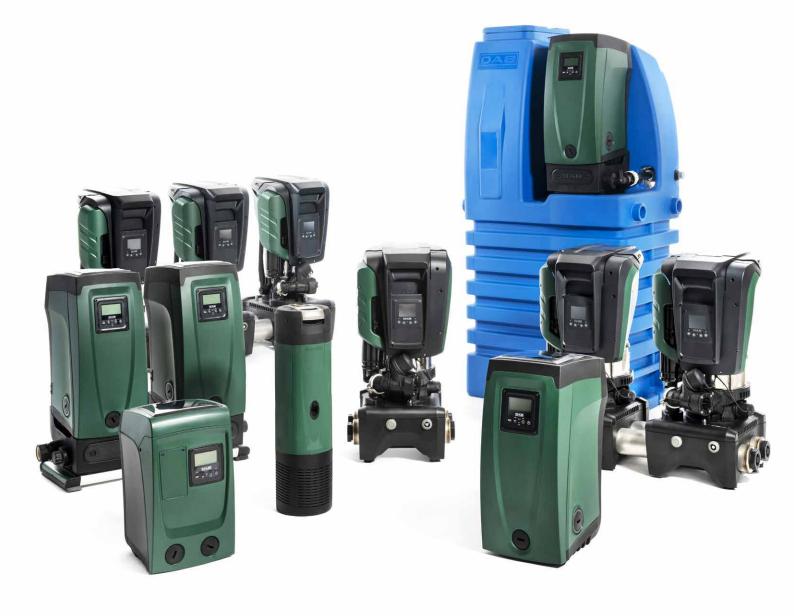

# **500.000** ESYBOX INSTALLED **ALL AROUND THE WORLD** TO MAKE WATER MANAGEMENT EXPERIENCE **EASIER** IN A LOT OF APPLICATIONS!

# THE NEW GENERATION OF SMART PUMPS

Connectivity is standard for all the machines in the EsyBox line. When connected to the pumps, the H2D platform makes the installation and the initial start-up much easier. It also provides operating data and consumption levels, for simpler system management, even remotely.