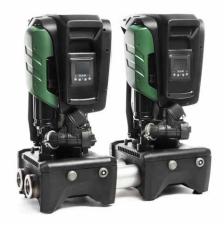

# ESybox max

# **PURE INTEGRATION**

Astounding right from its conception, EsyBox Max is the pumping system that serves both the residential sector and Commercial Building Services.

This is possible thanks to a powerful idea: the modularity of the components.

# **OSA, ON SITE ASSEMBLY**

Each component is assembled to deliver outstanding performance and user experience. EsyBox Max can be configured at the installation site, combining up to 4 pumps together, to ensure every time a set perfectly suited for the installed utilities.

# 2 ESYDOCK MAX

Quick assembly base for 2-pump sets with 4 hydraulic configuration possibilities.