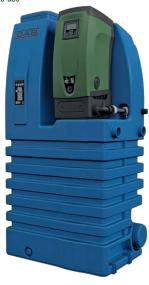

# A COMPLETE KIT

Esytank is a 480-litre tank that comes with Esydock, for quick installation of EsyBox above ground. Esytank is also modular: additional tanks can be installed on three sides.

# ESYTANK 500

500 L auxiliary tank with quick connection ready to use

# ESYTANK 300

300 L auxiliary tank with quick connection ready to use