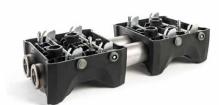

# ESYTWIN

Quick connection base for 2-pump sets with 4 hydraulic configuration possibilities.

# 2 ESYDOCK MAX

Quick assembly base for 2-pump sets with 4 hydraulic configuration possibilities.