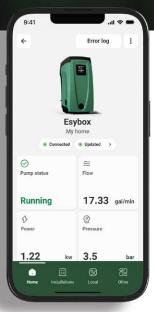

# THE NEW GENERATION OF SMART PUMPS

Connectivity is standard for all the machines in the EsyBox line. When connected to the pumps, the H2D platform makes the installation and the initial start-up much easier. It also provides operating data and consumption levels, for simpler system management, even remotely.

# FREE AND PREMIUM PLAN

H2D offers a range of free control functions, but it becomes an irreplaceable working tool when taking advantage of the available premium solutions, which allow remote management of the pump and the modification of the parameters, as well as analysis and optimisation activities.

# **REMOTE CONTROL**

- Remote management of anomalies
- Change the parameters with one click
- · Real-time fault alerts