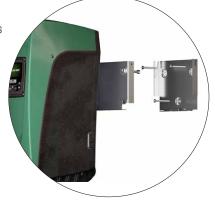

# ESYWALL

Complete kit with screws, dowels and spacers for wall installation.
Especially useful for Esybox Mini<sup>3</sup> two-pump sets.

(Available for EsyBox and EsyBox Mini3)

|   |                                                                                                             | esybox | ESYDOX MINI <sup>3</sup> | esybox biver   | esybox max |
|---|-------------------------------------------------------------------------------------------------------------|--------|--------------------------|----------------|------------|
|   | <b>ESYCOVER + ESYGRID</b> To protect the pump from rain and foreign bodies in case of outdoor installation. |        | •                        |                |            |
|   | <b>ESYTANK COUPLING KIT</b> Kit for the connection of several auxiliary tanks.                              |        |                          |                |            |
|   | <b>ESYTANK AUXILIARY DELIVERY KIT</b> Auxiliary delivery pipe for the creation of multi-pump booster sets.  |        |                          |                |            |
|   | DOC 68 Base for surface use of submersible pumps.                                                           |        |                          |                |            |
|   | NFC LEVEL SENSOR For the remote detection of the water level in the tank.                                   |        |                          |                |            |
|   | <b>FLOAT</b> For the detection of the water level in the tank.                                              |        |                          | •              |            |
| 9 | <b>SUCTION KIT</b> To prevent dust and mud being pumped into the water suction.                             |        |                          | X version only |            |