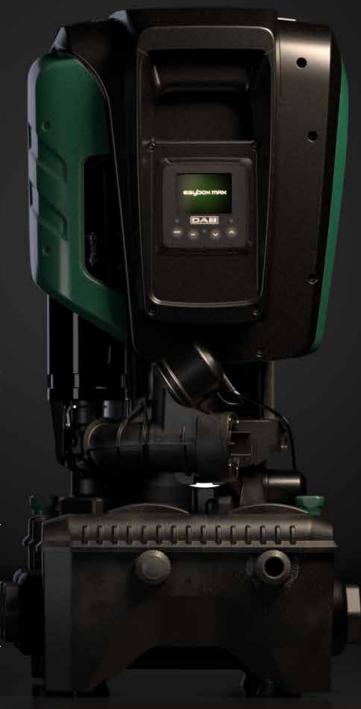

# ESybox max

# **PURE INTEGRATION**

Astounding right from its conception, EsyBox Max is the pumping system that serves both the residential sector and Commercial Building Services.

This is possible thanks to a powerful idea: the modularity of the components.

# **OSA, ON SITE ASSEMBLY**

Each component is assembled to deliver outstanding performance and user experience. EsyBox Max can be configured at the installation site, combining up to 4 pumps together, to ensure every time a set perfectly suited for the installed utilities.