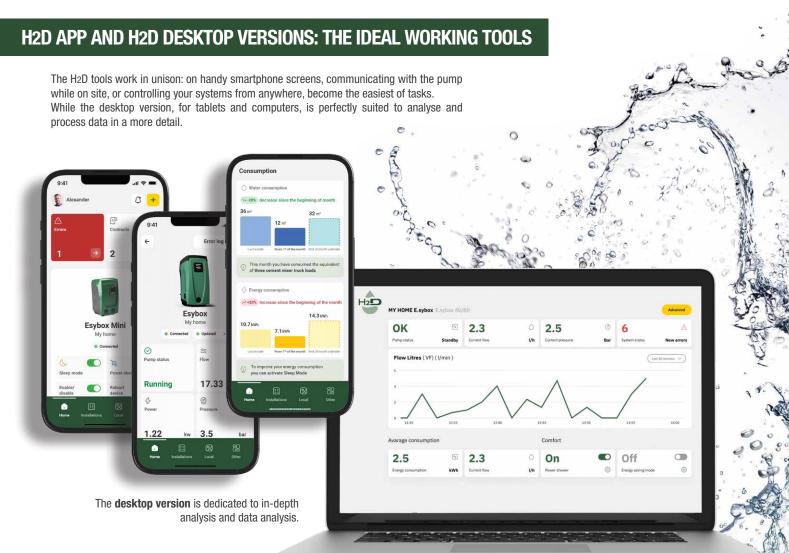

# THE NEW GENERATION OF SMART PUMPS

Connectivity is standard for all the machines in the EsyBox line. When connected to the pumps, the H2D platform makes the installation and the initial start-up much easier. It also provides operating data and consumption levels, for simpler system management, even remotely.

# FREE AND PREMIUM PLAN

H2D offers a range of free control functions, but it becomes an irreplaceable working tool when taking advantage of the available premium solutions, which allow remote management of the pump and the modification of the parameters, as well as analysis and optimisation activities.

# **FIRST INSTALLATION**

Even simpler and more intuitive

# **REMOTE CONTROL**

- Remote management of anomalies
- Change the parameters with one click
- · Real-time fault alerts

# **ANALYSIS**

- System performance log
- Optimisation of operation and consumption
- · Prevention of operating faults